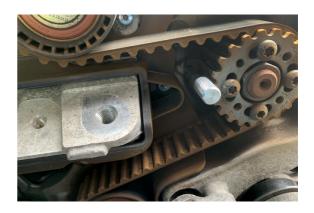

## **Engine Timing Kit – for Volvo Diesel & Petrol**

This kit combines the Laser 8108 (diesel kit) and the 8134 (petrol kit) to provide all the timing tools required to set the engine timing on Volvo 1.5L and 2.0L petrol engines, as well as the 2.0L diesel engines found across the Volvo range from 2012.

## **Additional Information**

- Applications include: Volvo S60 (2013 2018), S80 (2013 2018), S90 (from 2016), V40 (2014 2019), V60 (2013 2018), V70 (2013 2016), V90 (from 2016), XC40 (from 2017), XC60 (from 2013), XC70 (2013 2016) and XC90 (from 2014).
- Engine code applications include: diesel 2.0L D4204T; petrol 1.5L B4154 and 2.0L B4204T.
- · Provides the camshaft timing tools for petrol 1.5 and 2.0L, as well as the crankshaft locking tools for diesel and petrol.
- Equivalent to OEM 999 7490, 999 7497, 999 7495 & 999 7233.
- Designed to be use in accordance with OEM instructions.