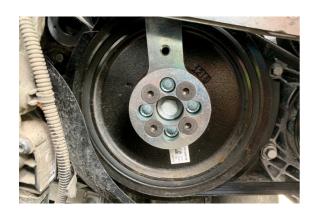

## **Engine Timing Kit – for Volvo Diesel & Petrol**

This kit combines the Laser 8108 (diesel kit) and the 8134 (petrol kit) to provide all the timing tools required to set the engine timing on Volvo 1.5L and 2.0L petrol engines, as well as the 2.0L diesel engines found across the Volvo range from 2012.

## **Additional Information**

- Applications include: Volvo S60 (2013 2018), S80 (2013 2018), S90 (from 2016), V40 (2014 2019), V60 (2013 2018), V70 (2013 2016), V90 (from 2016), XC40 (from 2017), XC60 (from 2013), XC70 (2013 2016) and XC90 (from 2014).
- Engine code applications include: diesel 2.0L D4204T; petrol 1.5L B4154 and 2.0L B4204T.
- · Provides the camshaft timing tools for petrol 1.5 and 2.0L, as well as the crankshaft locking tools for diesel and petrol.
- Equivalent to OEM 999 7490, 999 7497, 999 7495 & 999 7233.
- Designed to be use in accordance with OEM instructions.